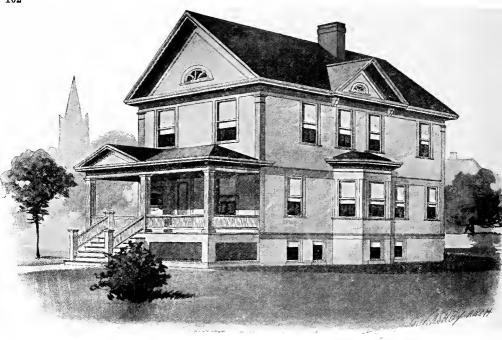

Design No. 2003

First Floor Plan

Second Floor Plan

#### Size: Width, 19 feet 10 inches; length, 38 feet, exclusive of porches

Blue prints consist of basement plan; first and second floor plans; front, two side elevations; wall sections and all necessary interior details. Specifications consist of about twenty pages of typewritten matter.

Full and complete working plans and specifications of this house will be furnished for \$5.00. Cost of this house is from about \$2,550,00 to about \$2,800.00, according to the locality in which it is built.

#### PRICE

of Blue Prints, together with a complete set of typewritten specifications is

ONLY

\$5.00

We mail Plans and Specifications the same day order is received.

tions is

Design No. 2034

First Floor Plan